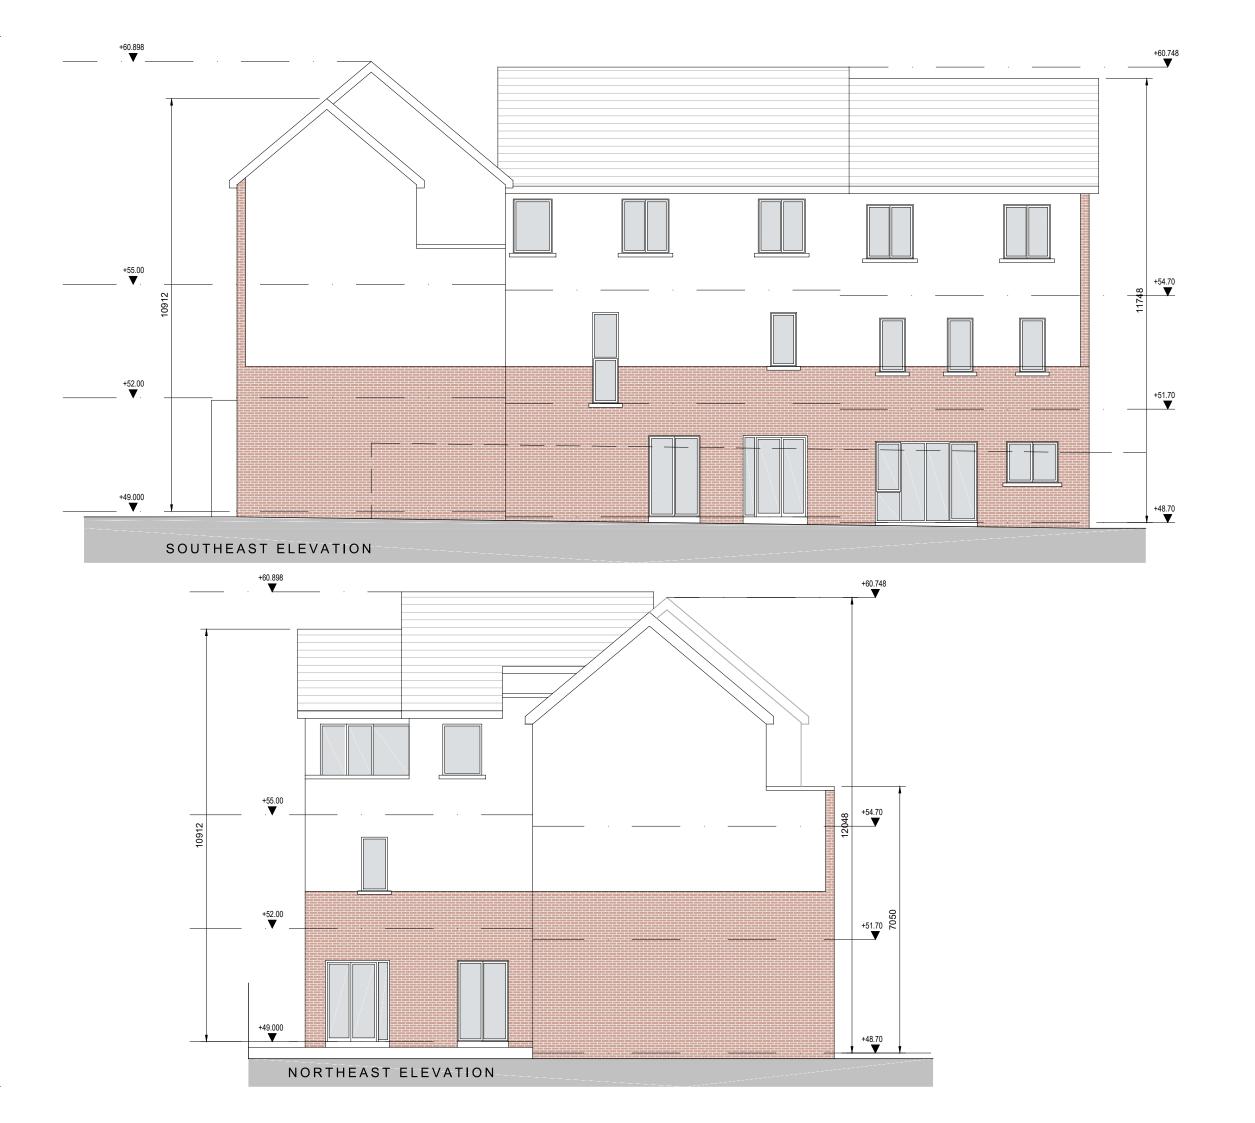

## External Finishes:

Fibre-cement slates.

Painted render finish Selected facing brick

Windows: uPVC or timber framed

Gutters/downpipes: uPVC or aluminium

Front Door: Selected coloured composite or painted timber door with fanlight and/or sidelight and/or glazed light in leaf

| Corner Block CB5G Courtyard Elevations | ad ref. Lt18/1828 - Navan VG3 - Pfanning - SHD appl Corner Bio | 1828 CB5G-105 | awing no. |
|----------------------------------------|----------------------------------------------------------------|---------------|-----------|
|                                        | cks                                                            |               | revn.     |
| b                                      | SC                                                             | ile           |           |